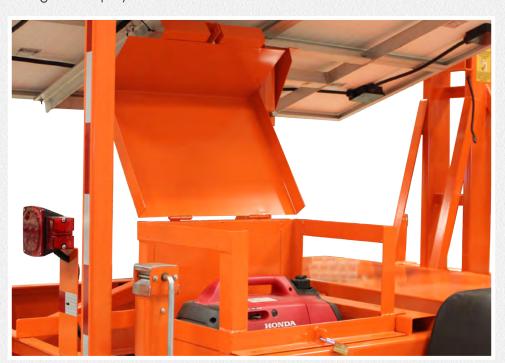

### **Generator Mount**

North America Traffic's Generator Mount can be permanently installed on the PTL2.4x Portable Traffic Signal, allowing the generator to be secured and left in place during trailer transport.

\*Generator not included\*

#### **Theft Prevention**

- Five (5) 3/8" 18-8 grade stainless hex bolts secure the generator mount to the frame
- Tamper resistant break away nuts secure the hardware
- Theft resistant lock mechanism prevents the use of bolt cutters
- Four (4) tie-down points can be used for secondary securement of the generator to the mount
- Safely accessed from the shoulder of the roadway when the traffic signal is deployed