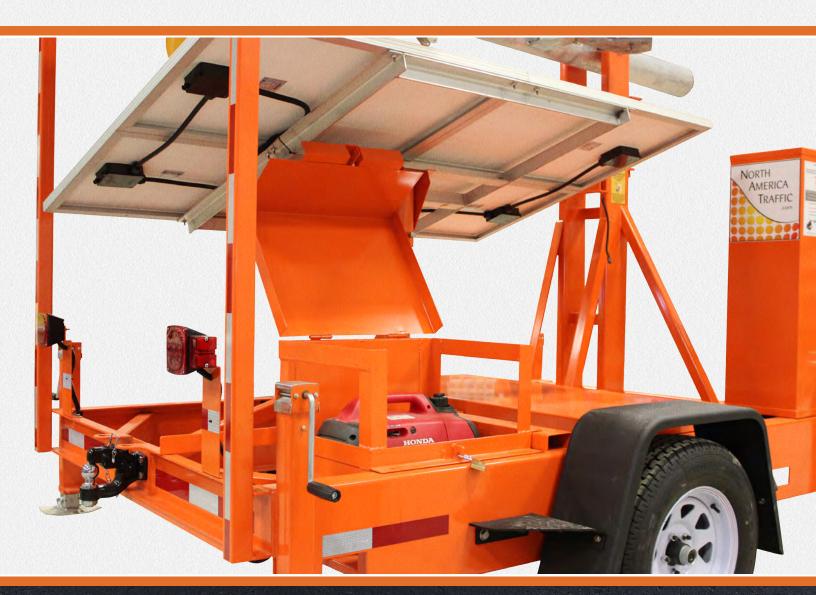

### **Generator Mount**

North America Traffic's Generator Mount can be permanently installed on the PTL2.4x Portable Traffic Signal, allowing the generator to be secured and left in place during trailer transport.

\*Generator not included\*

#### **Theft Prevention**

- Five (5) 3/8" 18-8 grade stainless hex bolts secure the generator mount to the frame
- Tamper resistant break away nuts secure the hardware
- Theft resistant lock mechanism prevents the use of bolt cutters
- Four (4) tie-down points can be used for secondary securement of the generator to the mount
- Safely accessed from the shoulder of the roadway when the traffic signal is deployed