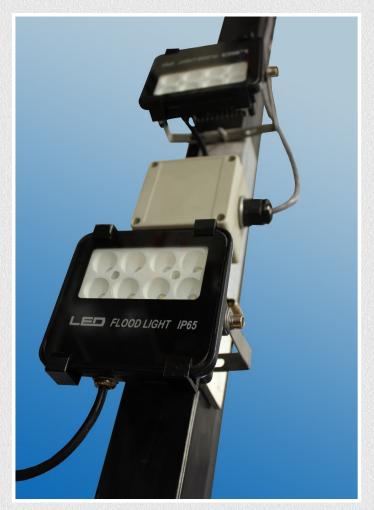

#### LED Flood Lamp:

- 2,300 lumens (1,150 lumens per lamp)
- 10 watts per lamp (20 watts total)
- Two lamps installed on the mast arm
- Power supplied by Flooded Lead Acid (included) or Sealed Lead Acid Batteries (optional)
- Flooded Batteries Autonomy: 232 Amp Hours
- Sealed Lead Acid AGM Batteries Autonomy: 224 Amp Hours
- Self contained batteries are stored in an isolated compartment with theft-resistant design
- Photocell (light sensor) automatically controls on/off at dusk and dawn
- Install once, leave in place (can transport with system in place)
- Power supply is separate from the traffic control operation – the flood lamps power draw will not cause and/or add to a low battery state at the traffic signals