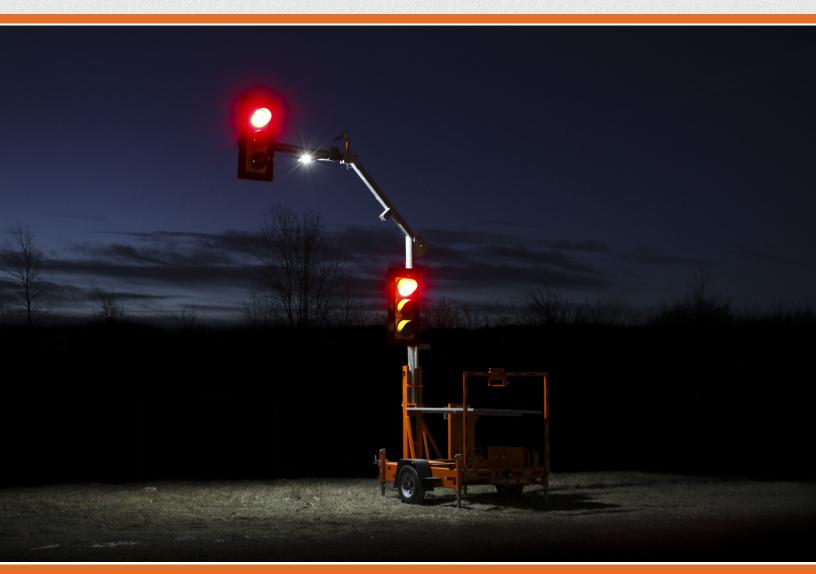

## **Battery Powered LED Illumination**

North America Traffic understands visibility is an important safety requirement in work zones. We have developed a Battery Powered LED Illumination which integrates seamlessly with our PTL 2.4x Portable Traffic Signal.

#### LED Flood Lamp:

- 2,300 lumens (1,150 lumens per lamp)
- 10 watts per lamp (20 watts total)
- Two lamps installed on the mast arm
- Power supplied by Flooded Lead Acid (included) or Sealed Lead Acid Batteries (optional)
- Flooded Batteries Autonomy: 232 Amp Hours
- Sealed Lead Acid AGM Batteries Autonomy: 224 Amp Hours
- Self contained batteries are stored in an isolated compartment with theft-resistant design
- Photocell (light sensor) automatically controls on/off at dusk and dawn
- Install once, leave in place (can transport with system in place)
- Power supply is separate from the traffic control operation – the flood lamps power draw will not cause and/or add to a low battery state at the traffic signals