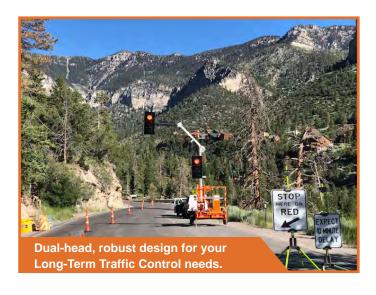

The reliable PTL2.4x Portable Traffic Signal is ideal for continuous operation for your long-term traffic control needs. The PTL2.4x is engineered for safety in work-zones including lane closures, cross-roads and intersections.