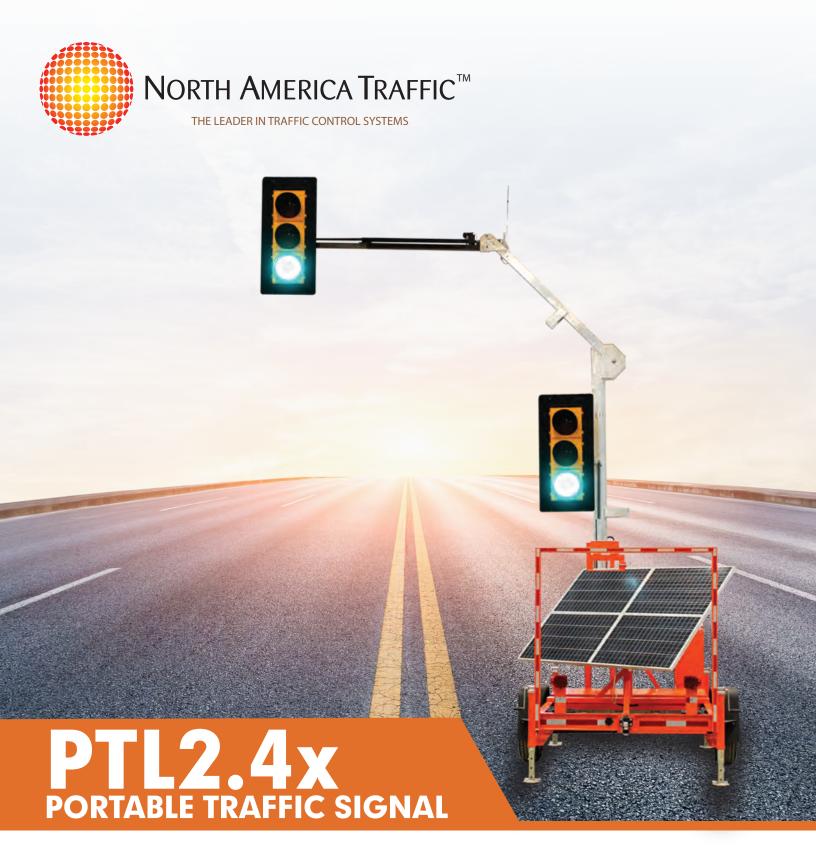

The reliable PTL2.4x Portable Traffic Signal is ideal for continuous operation for your long-term traffic control needs. The PTL2.4x is engineered for safety in work-zones including lane closures, cross-roads and intersections.

## **KEY FEATURES INCLUDE:**

- Use up to twenty signal trailers on a single site for work zones with high quantities of intersecting driveways and/or side roads
- Large Full Colour Display 480p LCD display with easy to read menus and intuitive setup procedures
- · Electric actuator lift system
- Dual-head with custom features for increased visibility
- 400 watt solar array with 360 degrees rotation range and tilt range of 0 to 60 degrees